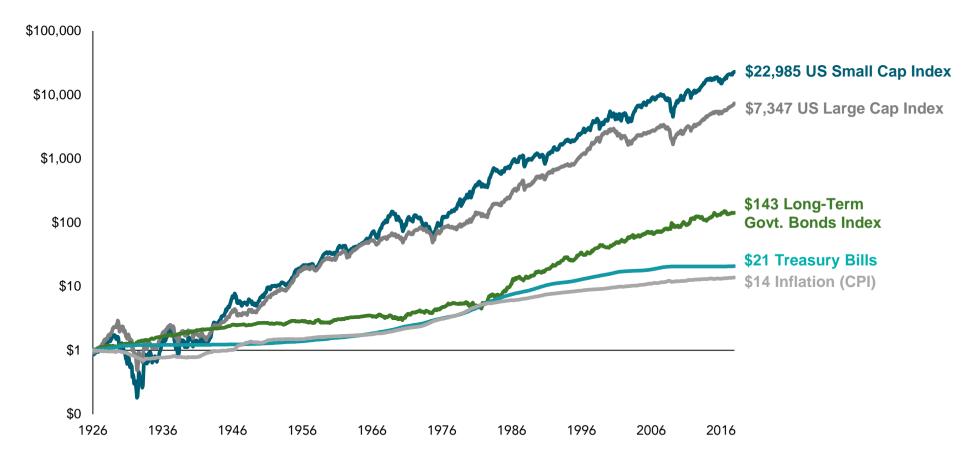

## Capital Markets Have Rewarded Long-Term Investors

Monthly growth of wealth (\$1), 1926-2017

In US dollars.

US Small Cap Index is the CRSP 6–10 Index; US Large Cap Index is the S&P 500 Index; Long-Term Government Bonds Index is 20-year US government bonds; Treasury Bills are One-Month US Treasury Bills; 1-Month Treasury Bills Index is the IA SBBI US 30 Day TBill TR USD. Treasury Index data sourced from Ibbotson Associates, via Morningstar. Direct Inflation is the Consumer Price Index. CRSP data provided by the Center for Research in Security Prices, S&P data copyright 2018 S&P Dow Jones Indices LLC, a division of S&P Global. All rights reserved. Bonds, T-bills, and inflation data provided by Morningstar.

Past performance is no guarantee of future results. Indices are not available for direct investment. Their performance does not reflect the expenses associated with the management of an actual portfolio.